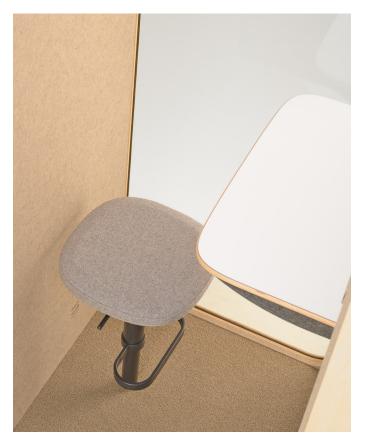

# More options for comfortable seating furniture and better care for users' needs.

The interior seating options for Dancoo S pods are diverse. You can choose an adjustable-height seat, you can also opt for the Cadrea high stool that fully relieves sitting pressure or just leave space for standing work.

The height-adjustable seat offers pure natural wool fabric, providing a soft, smooth, and comfortable touch. It offers an excellent sitting experience. The seat cushion is filled with a custom-shaped sponge, boasting excellent elasticity and cushioning performance. It can adapt to the user's body curves, providing personalized support and comfort, and reducing fatigue caused by prolonged use. Additionally, the seat and sofa surface can be customized with polyester double-structure fabrics in various colors according to the designer's requirements, offering versatile color options.