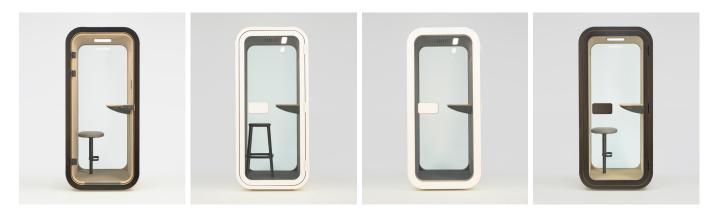

Its diversified entrance design options make it a highly potential single-person office pod, offering designers more choices and flexibility.

# 8. Diversified Entrance Design Options

Its diversified entrance design options make it a highly potential single-person office pod, offering designers more choices and flexibility.

### **Quiet Simple Pods with More Entry Options**

We reject the monotonous and fixed industrial design for the entrance of the soundproof pod. Instead, the diversified entrance design options of Dancoo S make it a highly potential private space for phone and short-term work, providing designers with more choices and flexibility.

# **Dancoo S / Door options**

Dancoo S is built sustainably and engineered to last, refusing the monotonous industrial black. This is reflected in the construction of its door system. Not only are the door locks and hinges made of industry-leading products but there are also multiple colors to choose from. Furthermore, the door frame and door handle made of HPL veneer offer even more color options.

### Frameless Full-Glass Door

The design of the frameless full-glass door is sleek and modern, with a sense of technology. It can minimize the visual sense of oppression for users in enclosed soundproof pods with limited space, making the entire space appear more transparent and natural. This is particularly important for soundproof pods that require unobstructed visual lines. At the same time, it is easy to clean and maintain.

# **Natural Birch Plywood Door**

Doors made with natural birch plywood materials not only create a workspace that feels even closer to nature for the soundproofing pod but also have a layered structure that effectively blocks sound transmission, thus providing excellent soundproofing performance.