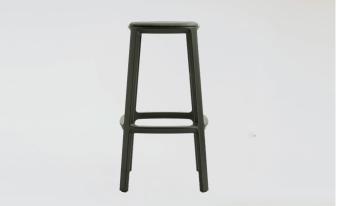

# More options for comfortable seating furniture and better care for users' needs.

The interior seating options for Dancoo S pods are diverse. You can choose an adjustable-height seat, you can also opt for the Cadrea high stool that fully relieves sitting pressure or just leave space for standing work.

The Cadrea high stool is crafted with eco-polypropylene and eco-leather upholstery. It embodies the classic design of a typical bistro chair, combining comfort and ease of use with the freshness of a contemporary design. It is a monoblock design characterized by its lightweight and durability, featuring lightweight eco-leather seat paddings in matching or contrasting colors

The height-adjustable seat offers pure natural wool fabric, providing a soft, smooth, and comfortable touch. It offers an excellent sitting experience.

The Cadrea high stool is a monoblock design characterized by its lightweight and durability, it embodies the classic design of a typical bistro chair, combining comfort and ease of use with the freshness of a contemporary design.

### **Seating Options:**

- •Option 1:The height-adjustable seat with a surface made of pure natural wool fabric.
- •Option 2: The eco-friendly Cadrea high stool, crafted with eco-polypropylene and eco-leather upholstery.