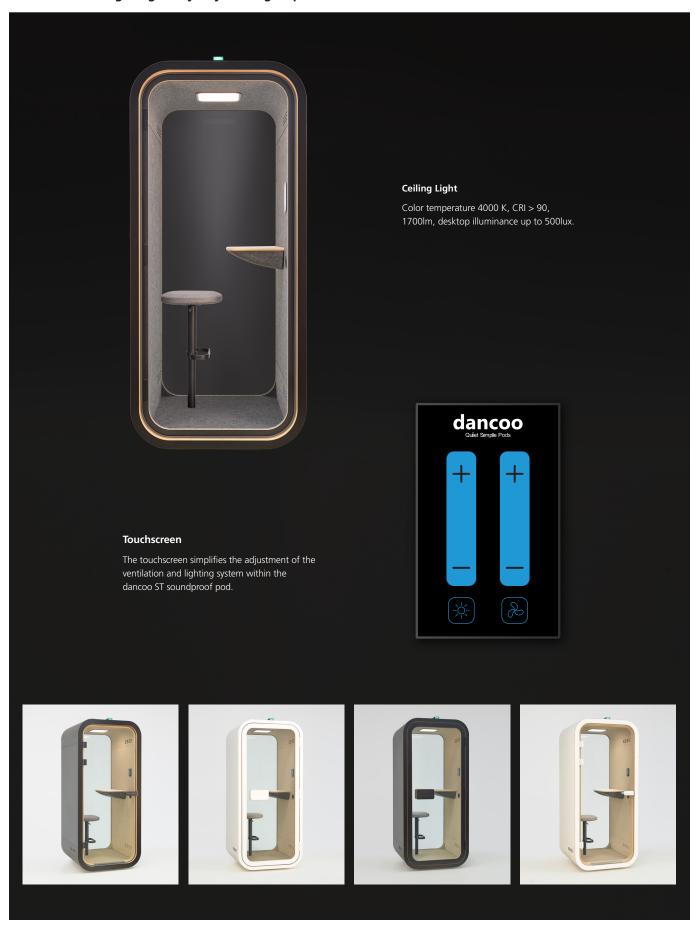

# 3. Optimized Lighting

The optional adjustable 4000K LED ceiling light sources permit manual adjustments for personalized lighting preferences.

### 4. Touchscreen

The optional touchscreen simplifies the adjustment of the ventilation and lighting systems within the soundproof pod.

#### Lighting

**DST CEILING LIGHT** Color temperature 4000 K, CRI > 90, 1700lm, desktop illuminance up to 500lux.

**DSS CEILING LIGHT** Color temperature 4000 K, CRI > 90, 1700lm, desktop illuminance up to 300lux.