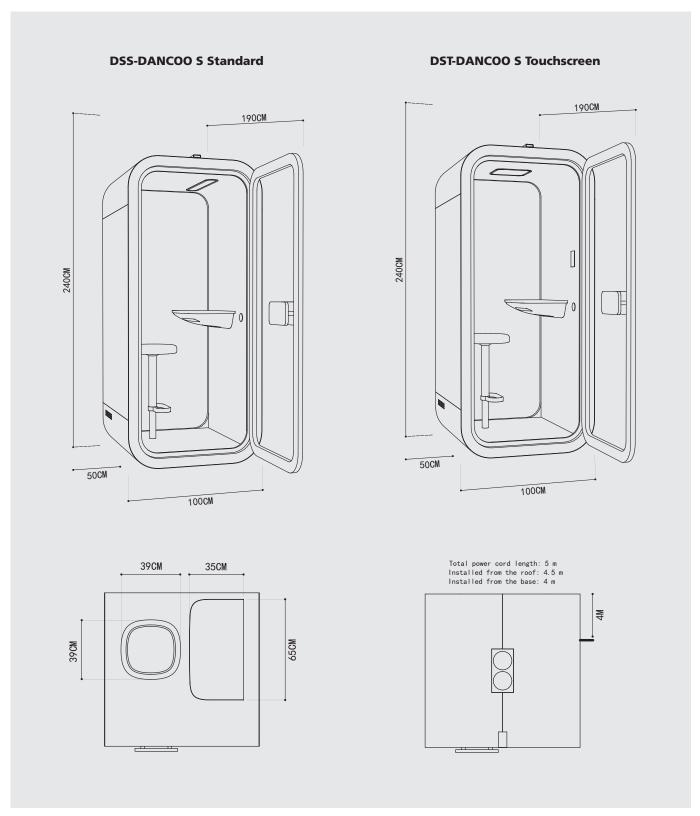

### **Furniture dimension**

TABLE SIZE  $65 \times 35$  cm (w, d) TABLE HEIGHT 103 cm MAX LOAD FOR THE TABLE 50kg SEAT SIZE  $39 \times 39$  cm SEAT HEIGHT 52-77 cm MAX LOAD FOR THE SEAT 135 kg

### **Operating dimension**

FOR SEISMIC ANCHORING OR SPRINKLERS LEAVE 240 cm  $\times$  120cm  $\times$  190cm (h, w, d). 50CM IN OF FREE SPACE AROUND THE SIDE OF THE POD

#### Overview

EXTERIOR  $220 \times 100 \times 99$  cm (h, w, d) INTERIOR  $200 \times 80 \times 93$  cm (h, w, d) DOORWAY  $204.6 \times 86$  cm (h, w) WEIGHT 405 kg

## **Operating space**

240 cm  $\times$  120cm  $\times$  190cm (h, w, d). For seismic anchoring or sprinklers leave 50 cm in of free space around the sides of the pod.