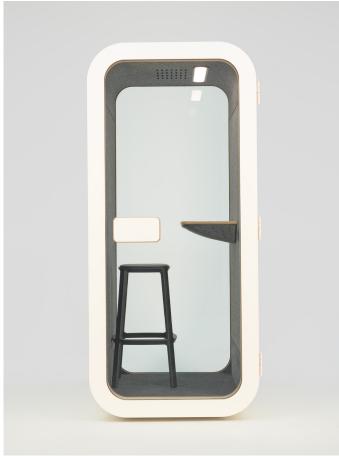

Its diversified entrance design options make it a highly potential single-person office pod, offering designers more choices and flexibility.

# 8. Diversified Entrance Design Options

Its diversified entrance design options make it a highly potential single-person office pod, offering designers more choices and flexibility.

### **Quiet Simple Pods with More Entry Options**

We reject the monotonous and fixed industrial design for the entrance of the soundproof pod. Instead, the diversified entrance design options of Dancoo S make it a highly potential private space for phone and short-term work, providing designers with more choices and flexibility.

The Cadrea high stool is crafted with eco-polypropylene and eco-leather upholstery. It embodies the classic design of a typical bistro chair, combining comfort and ease of use with the freshness of a contemporary design. It is a monoblock design characterized by its lightweight and durability, featuring lightweight eco-leather seat paddings in matching or contrasting colors