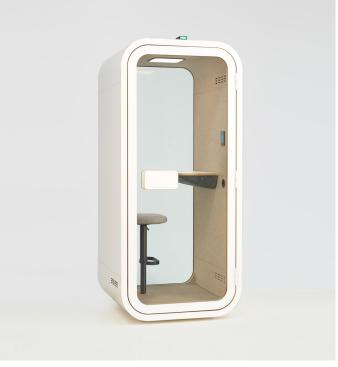

Today, hundreds of companies worldwide are involved in this burgeoning industry. Among them, Dancoo stands out for its commitment to the belief that "simplicity is beauty." Based on this principle, Dancoo strives to meet the diverse functional needs of global users by introducing the basic intelligent soundproof office Pod: Dancoo S Office Pod.

The vision of Dancoo is to "shape the workplace of the future with simple and smart soundproof office pods."

Dancoo S is an ideal soundproof office pod, serving as a smart one-person office pod designed for short-term phone calls or standing work. characterized by the QUIET SIMPLE design and advanced technology in every detail, this versatile office pod features industry-leading Class A soundproofing or outstanding Class B soundproofing, industry-leading ventilation, and echo-free acoustics.

# **Quiet Smart Pods for All**

Dancoo S is an ideal soundproof office pod, serving as a smart one-person phone booth designed for phone or short-term work. You can choose the standard fully automatic mode to simplify the control of lighting and ventilation, or you can adjust the lighting and ventilation according to your preferences through the integrated touch screen. You can also choose a height adjustable seat or a Monoblock design lightweight comfortable high stool for longer lime use.