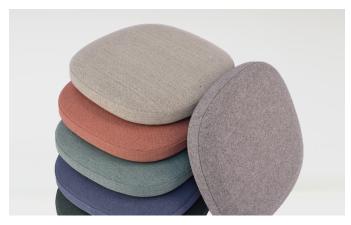

The interior panels are made of high-quality polyester fiber, with a blend of at least three colors that create a visually harmonious effect that blends seamlessly into any office environment.

The seat material is made of high-quality wool, creating a soft and luxurious texture. Alternatively, a more durable, stain-resistant, and longer-lasting polyester fabric is also available, offering a variety of colors to choose from.

The height-adjustable seat offers pure natural wool fabric, providing a soft, smooth, and comfortable touch. It offers an excellent sitting experience. The seat cushion is filled with a custom-shaped sponge, boasting excellent elasticity and cushioning performance. It can adapt to the user's body curves, providing personalized support and comfort, and reducing fatigue caused by prolonged use. Additionally, the seat and sofa surface can be customized with polyester double-structure fabrics in various colors according to the designer's requirements, offering versatile color options.

# Color options - Interior - PET acoustic felt

Warm-toned standard

PC2033

FG2125

FPE2120

PG2039

FB2021

PO2019

FG2032

FPE2121

FC2110

PG2018

817

Color options - Seat Upholstery

Pure natural wool standard

DK-12