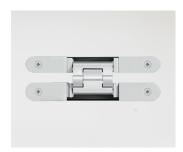

The concealed hinges are also available, with a sideways closed hinge body for a homogeneous mortise appearance and offer 3D adjustment with maintenance-free slide bearings.

The frameless full-glass door lock chosen has been certified by the EN12209 standard and has passed a 200,000-cycle test of handle movement. The lock body and handle are available in three colors: natural anodized, black, and white powder coating.