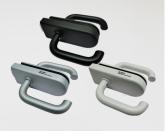

The HPL-veneered plywood handles not only give the door a more streamlined look but more importantly, they offer maximum convenience for users to open and close the door. Users can easily open and close the door from either side of the pod, regardless of whether they are inside or outside, and regardless of whether they push or pull the door.