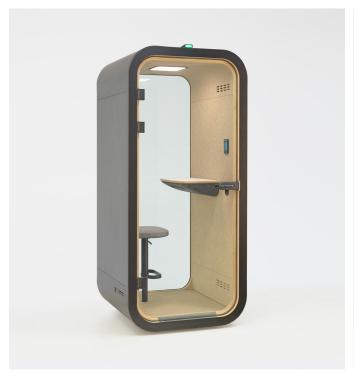

Today, hundreds of companies worldwide are involved in this burgeoning industry. Among them, Dancoo stands out for its commitment to the belief that "simplicity is beauty." Based on this principle, Dancoo strives to meet the diverse functional needs of global users by introducing the basic intelligent soundproof office Pod: Dancoo S Office Pod.

The vision of Dancoo is to "shape the workplace of the future with simple and smart soundproof office pods."

Dancoo S is an ideal soundproof office pod, serving as a smart one-person office pod designed for short-term phone calls or standing work. characterized by the QUIET SIMPLE design and advanced technology in every detail, this versatile office pod features industry-leading Class A soundproofing or outstanding Class B soundproofing, industry-leading ventilation, and echo-free acoustics.

# **Quiet Smart Pods for All**

Dancoo S is an ideal soundproof office pod, serving as a smart one-person phone booth designed for phone or short-term work. You can choose the standard fully automatic mode to simplify the control of lighting and ventilation, or you can adjust the lighting and ventilation according to your preferences through the integrated touch screen. You can also choose a height adjustable seat or a Monoblock design lightweight comfortable high stool for longer lime use.

# A-Class Industry-leading or outstanding B-Class soundproofing

Dancoo S's A-Class or B-Class soundproofing performance assures the pods can be placed next to workstations without causing noise distractions to the occupants in the pod or to the people outside. And echo-free interior acoustics make Dancoo S a private, comfortable space for phone and short-term work.

## **Even Closer to Nature**

By incorporating high CRI lighting that mimics natural daylight and using natural birch plywood materials, Dancoo S creates a space for phone and short-term work that feels even closer to nature. Optional adjustable ceiling lighting adapts to your needs, and preset lighting is suitable for either call or short-term work. Lighting adjustments can be made quickly and easily through the touchscreen.

# The airflow keeps you fresh

With our smart airflow system, you can feel refreshed and focused. Our improved ventilation keeps the air around you fresh every minute, like a clean and cozy space. You can choose the standard fully automatic mode to simplify the control of the ventilation, or you can adjust the ventilation according to your preferences through the optional integrated touch screen. Our advanced ventilation solutions make you feel comfortable and convenient.