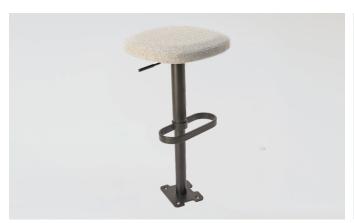

# More options for comfortable seating furniture and better care for users' needs.

The interior seating options for Dancoo S pods are diverse. You can choose an adjustable-height seat, you can also opt for the Cadrea high stool that fully relieves sitting pressure or just leave space for standing work.

The Cadrea high stool is crafted with eco-polypropylene and eco-leather upholstery. It embodies the classic design of a typical bistro chair, combining comfort and ease of use with the freshness of a contemporary design. It is a monoblock design characterized by its lightweight and durability, featuring lightweight eco-leather seat paddings in matching or contrasting colors

The height-adjustable seat offers pure natural wool fabric, providing a soft, smooth, and comfortable touch. It offers an excellent sitting experience.

The Cadrea high stool is a monoblock design characterized by its lightweight and durability, it embodies the classic design of a typical bistro chair, combining comfort and ease of use with the freshness of a contemporary design.

### **Seating Options:**

- •Option 1:The height-adjustable seat with a surface made of pure natural wool fabric.
- •Option 2: The eco-friendly Cadrea high stool, crafted with eco-polypropylene and eco-leather upholstery.