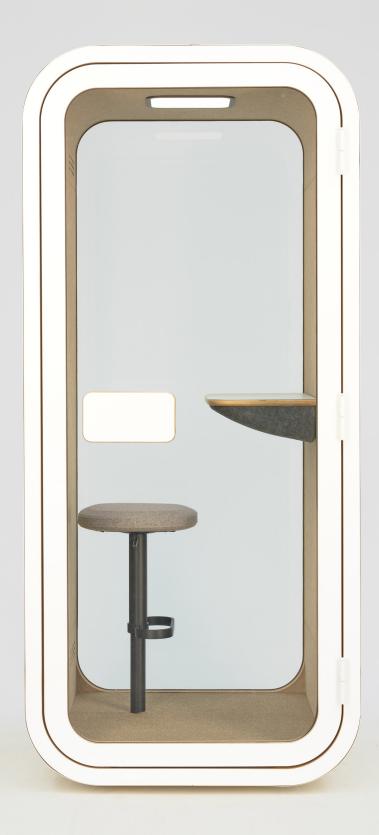

The vision of Dancoo is to "shape the workplace of the future with simple and smart soundproof office pods."

Dancoo S is an ideal soundproof office pod, serving as a smart one-person office pod designed for short-term phone calls or standing work. characterized by the QUIET SIMPLE design and advanced technology in every detail, this versatile office pod features industry-leading Class A soundproofing or outstanding Class B soundproofing, industry-leading ventilation, and echo-free acoustics.

Moreover, it creates a more nature-friendly environment through the use of high-color rendering index lighting simulating natural light and natural birch plywood materials. you can focus on your calls or short-term work while enjoying sound privacy.

Its diversified entrance design options make it a highly potential single-person office pod, offering designers more choices and flexibility.

# **Quiet Smart Pods for All**

Dancoo S is an ideal soundproof office pod, serving as a smart one-person phone booth designed for phone or short-term work. You can choose the standard fully automatic mode to simplify the control of lighting and ventilation, or you can adjust the lighting and ventilation according to your preferences through the integrated touch screen. You can also choose a height adjustable seat or a Monoblock design lightweight comfortable high stool for longer lime use.