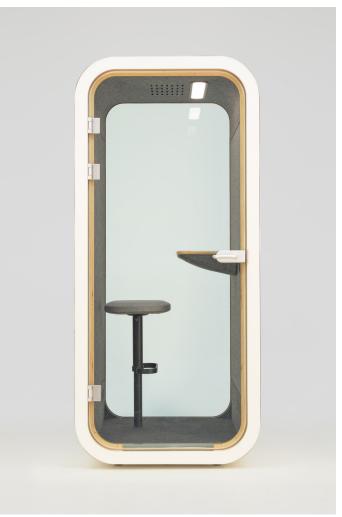

Its diversified entrance design options make it a highly potential single-person office pod, offering designers more choices and flexibility.

# 8. Diversified Entrance Design Options

Its diversified entrance design options make it a highly potential single-person office pod, offering designers more choices and flexibility.

### **Quiet Simple Pods with More Entry Options**

We reject the monotonous and fixed industrial design for the entrance of the soundproof pod. Instead, the diversified entrance design options of Dancoo S make it a highly potential private space for phone and short-term work, providing designers with more choices and flexibility.