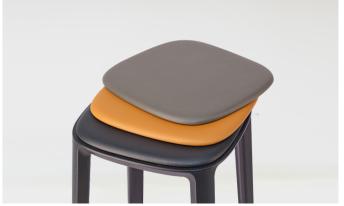

# More options for comfortable seating furniture and better care for users' needs.

The interior seating options for Dancoo S pods are diverse. You can choose an adjustable-height seat, you can also opt for the Cadrea high stool that fully relieves sitting pressure or just leave space for standing work.

The height-adjustable seat offers pure natural wool fabric, providing a soft, smooth, and comfortable touch. It offers an excellent sitting experience. The seat cushion is filled with a custom-shaped sponge, boasting excellent elasticity and cushioning performance. It can adapt to the user's body curves, providing personalized support and comfort, and reducing fatigue caused by prolonged use. Additionally, the seat and sofa surface can be customized with polyester double-structure fabrics in various colors according to the designer's requirements, offering versatile color options.

The Cadrea high stool is crafted with eco-polypropylene and eco-leather upholstery. It embodies the classic design of a typical bistro chair, combining comfort and ease of use with the freshness of a contemporary design. It is a monoblock design characterized by its lightweight and durability, featuring lightweight eco-leather seat paddings in matching or contrasting colors