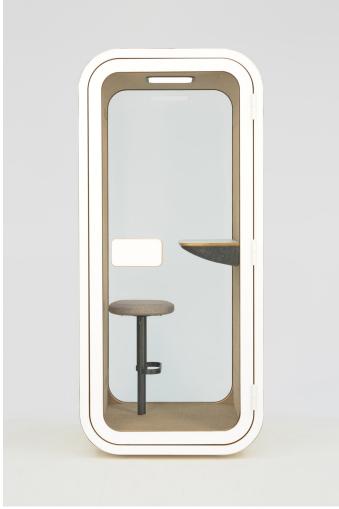

# **Dancoo S / Design details**

Dancoo S is an ideal soundproof office pod, serving as a smart one-person phone booth designed for phone or short-term work. You can choose the standard fully automatic mode to simplify the control of lighting and ventilation, or you can adjust the lighting and ventilation according to your preferences through the integrated touch screen.

By integrating high-color rendering index (CRI) lighting that mimics natural daylight and natural birch plywood materials, it cultivates a workspace that resonates with nature.

Additionally, it offers a range of ergonomic furniture options, including an adjustable seat, tailored to promote comfortable and natural phone and short-term work positions.