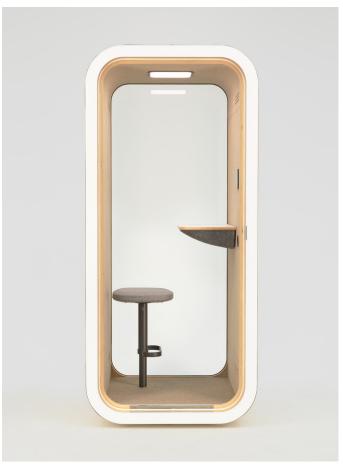

Its diversified entrance design options make it a highly potential single-person office pod, offering designers more choices and flexibility.

# 8. Diversified Entrance Design Options

Its diversified entrance design options make it a highly potential single-person office pod, offering designers more choices and flexibility.

### **Quiet Simple Pods with More Entry Options**

We reject the monotonous and fixed industrial design for the entrance of the soundproof pod. Instead, the diversified entrance design options of Dancoo S make it a highly potential private space for phone and short-term work, providing designers with more choices and flexibility.