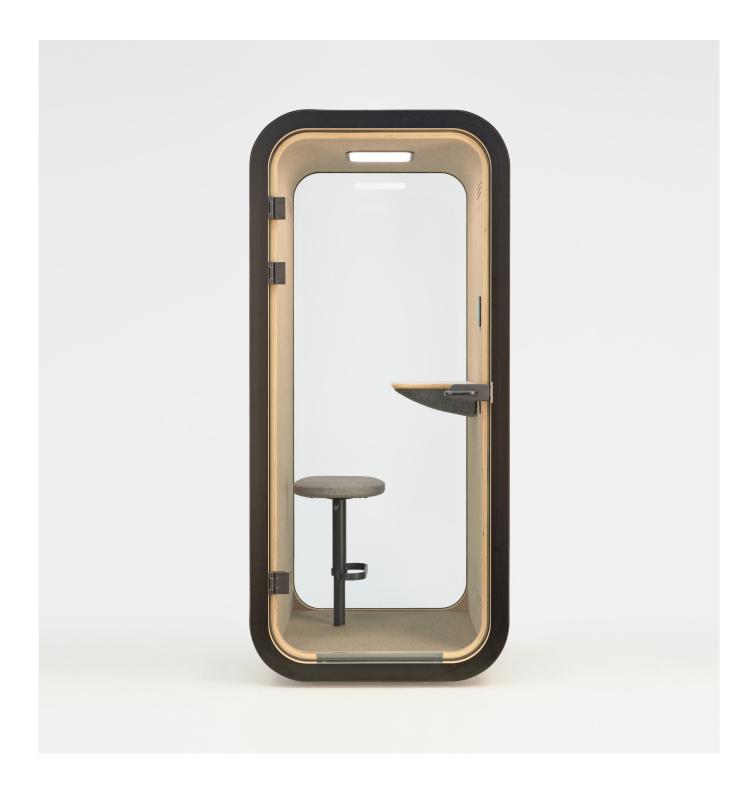

Today, hundreds of companies worldwide are involved in this burgeoning industry. Among them, Dancoo stands out for its commitment to the belief that "simplicity is beauty." Based on this principle, Dancoo strives to meet the diverse functional needs of global users by introducing the basic intelligent soundproof office Pod: Dancoo S Office Pod.

The vision of Dancoo is to "shape the workplace of the future with simple and smart soundproof office pods."

Dancoo S is an ideal soundproof office pod, serving as a smart one-person office pod designed for short-term phone calls or standing work. characterized by the QUIET SIMPLE design and advanced technology in every detail, this versatile office pod features industry-leading Class A soundproofing or outstanding Class B soundproofing, industry-leading ventilation, and echo-free acoustics.

Moreover, it creates a more nature-friendly environment through the use of high-color rendering index lighting simulating natural light and natural birch plywood materials. you can focus on your calls or short-term work while enjoying sound privacy.

Its diversified entrance design options make it a highly potential single-person office pod, offering designers more choices and flexibility.