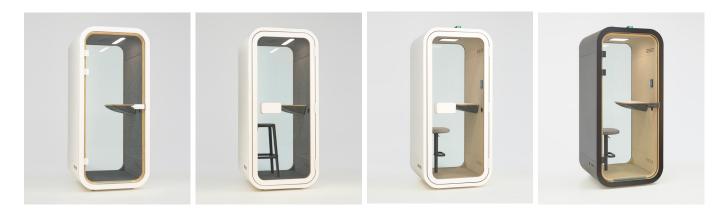

# **Quiet Smart Pods for All**

Dancoo S is an ideal soundproof office pod, serving as a smart one-person phone booth designed for phone or short-term work. You can choose the standard fully automatic mode to simplify the control of lighting and ventilation, or you can adjust the lighting and ventilation according to your preferences through the integrated touch screen. You can also choose a height adjustable seat or a Monoblock design lightweight comfortable high stool for longer lime use.

# **Dancoo S / Design details**

Dancoo S is an ideal soundproof office pod, serving as a smart one-person phone booth designed for phone or short-term work. You can choose the standard fully automatic mode to simplify the control of lighting and ventilation, or you can adjust the lighting and ventilation according to your preferences through the integrated touch screen.