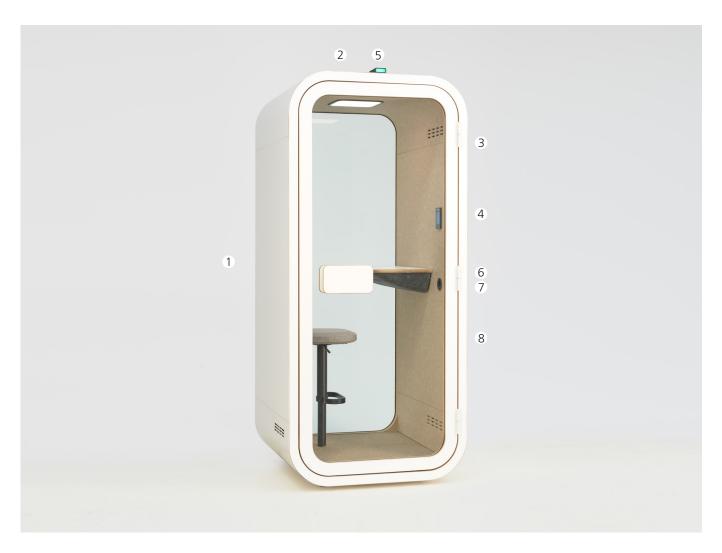

# 1. A-class soundproofing

Offering guaranteed privacy with an industry-leading 30dB Class A speech level reduction and one of the highest ISO 23351-1 ratings in the industry for office pods.

# 3. Optimized Lighting

The optional adjustable 4000K LED ceiling light sources permit manual adjustments for personalized lighting preferences.

# 5. Optional Occupancy Indication

Optional light on the top of the pod lets you see from a distance whether the pod is free or not.

## 7. Power your Devices

The device power supply module comes with USB-C and USB-A ports, along with a power socket, supporting a maximum charging power of 25W for your phone while working. Optionally, it can be expanded to include up to 2 USB-C ports, boosting the charging power to 45W.

# 2. Adjustable Ventilation

The optional adjustable dual-fan ventilation system can achieve a maximum airflow exceeding 26 l/s, surpassing the global industry standards for office space ventilation.

### 4. Touchscreen

The optional touchscreen simplifies the adjustment of the ventilation and lighting systems within the soundproof pod.

### 6. Data Access

The data access module features a Type-C data port and can be expanded to include an additional RJ45 module, fulfilling all your data access needs.

# 8. Diversified Entrance Design Options

Its diversified entrance design options make it a highly potential single-person office pod, offering designers more choices and flexibility.