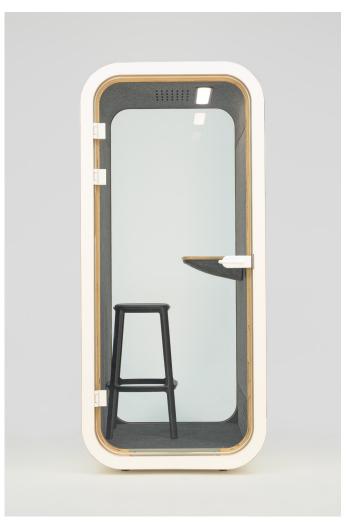

# **Quiet Smart Pods for All**

Dancoo S is an ideal soundproof office pod, serving as a smart one-person phone booth designed for phone or short-term work. You can choose the standard fully automatic mode to simplify the control of lighting and ventilation, or you can adjust the lighting and ventilation according to your preferences through the integrated touch screen. You can also choose a height adjustable seat or a Monoblock design lightweight comfortable high stool for longer lime use.

# A-Class Industry-leading or outstanding B-Class soundproofing

Dancoo S's A-Class or B-Class soundproofing performance assures the pods can be placed next to workstations without causing noise distractions to the occupants in the pod or to the people outside. And echo-free interior acoustics make Dancoo S a private, comfortable space for phone and short-term work.