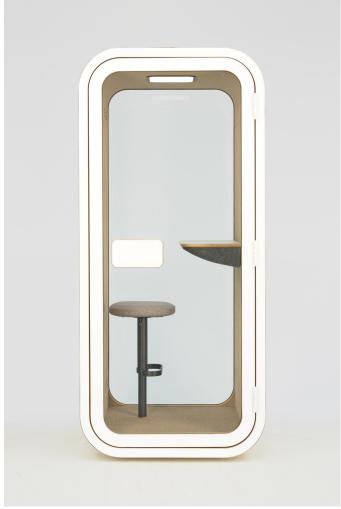

Its diversified entrance design options make it a highly potential single-person office pod, offering designers more choices and flexibility.

# 8. Diversified Entrance Design Options

Its diversified entrance design options make it a highly potential single-person office pod, offering designers more choices and flexibility.

### **Quiet Simple Pods with More Entry Options**

We reject the monotonous and fixed industrial design for the entrance of the soundproof pod. Instead, the diversified entrance design options of Dancoo S make it a highly potential private space for phone and short-term work, providing designers with more choices and flexibility.